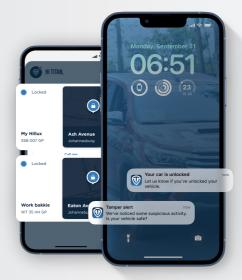

# Unlock 24/7 Anti-Theft Protection & Save on Insurance!

- Panic Button
- ✓ Al Tamper Detector
- Advanced Jamming Detection& Alerts
- ✓ 24/7 Emergency Response & Support
- ✓ Built-in Tracker
- ✓ End-to-End Encrypted Bluetooth Remote
- ✓ Reduce Your Monthly Insurance Premium with NIC Brokers
- ✓ IOS & Android Mobile App
- ✓ 100% Success Rate

**Download The App** 