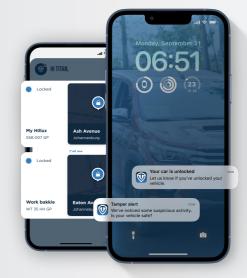

#### Unlock 24/7 anti-theft protection & save on insurance!

- **SOS Panic button**
- Al tamper detector
- ✓ Advanced jamming detection & alerts
- ✓ 24/7 Emergency response & support
- Fuel cutting switch
- Built-in tracker
- ✓ End-to-end encrypted Bluetooth remote
- Save on insurance ask us how!
- IoS & Android mobile app
- 100% Success rate

Download the App